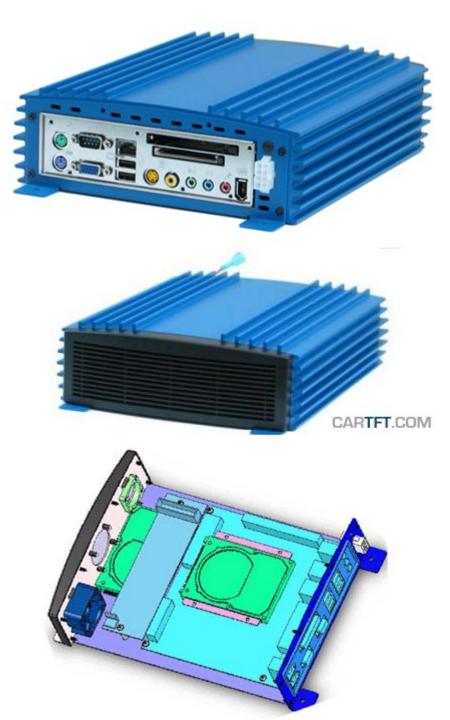

## VoomPC car PC enclosure

The voomPC(TM) automotive (car, boat, electric cart) enclosure is a small, rugged car PC (carputer) enclosure designed to work in harsh enviroments such as dust and high temperatures. Made our of massive 5.5mm extruded aluminum profile, the voomPC(TM) car PC (carputer) encloure was designed to work with any type of mini-ITX motherboard (170x170mm) from fanless configurations such as VIA mini-ITX or Pentium or low power Pentium-M processors, making it the ideal car PC solution. This car PC / carputer enclosure is specifically designed to work with the M1-ATX car PC automotive power supply series, sold separately, scroll below for more information.

Your ideal under the seat or trunk car computer

The VoomPC car PC (carputer) enclosure can take one 2.5" hardrive.

Dimensions : 263mm x 215mm x 75mm

Installation Tutorial : Support / Manuals